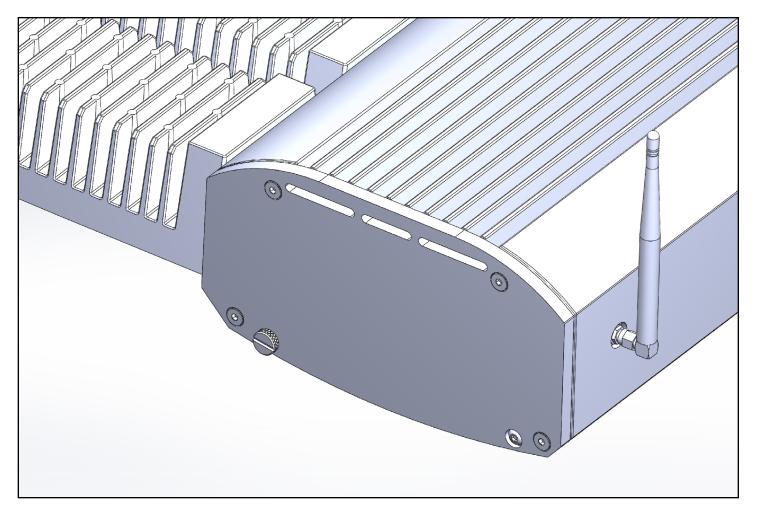

1. Screw the Wireless Controller Antenna and tighten to 8 in-lb.. Make sure the Antenna is in vertical position, pointing toward the sky.