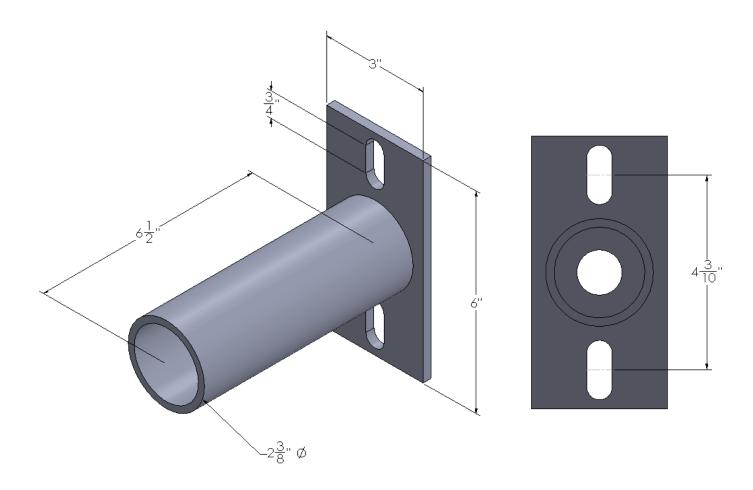

## **UMAP - Universal Mast Arm Fitter**

| Project Name:   |  |
|-----------------|--|
| Catalog Number: |  |
| Туре:           |  |

**UMAP - The Universal Mast Arm Fitter** is a simple solution for retrofit applications where a fixture needs to mount to an existing pole. The UMAP is meant to be used with Knuckle Mounts and Mast Arm Fitters. The UMAP has a bolt slot ranging from 7" all the way down to 3.5". The UMAP also has a Round Pole Plate Adaptor (RPP) for mounting to round poles. The **UMAP** is designed to fit the following Visionaire Lighting fixtures: VSX-II, VMX-II, BOW LX-II, BOW SX-II, PGS, PGR, Roadway LX.