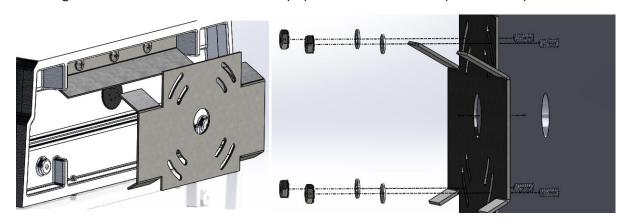

2. Use back plate template to install (4x) threaded studs (not included)

3. Attach the mounting bracket and secure to the wall with (4x) hex nuts and washers (not included).

4. Align the bracket and the luminaire and fasten (2x) set screw to secure luminaire to the wall bracket

5. Final assembly should look like the following image (luminaire model can vary).