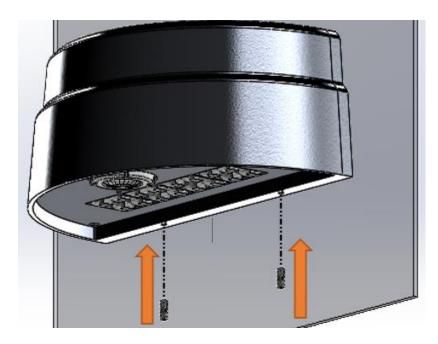

5. Final assembly should look like the following image (luminaire model can vary).