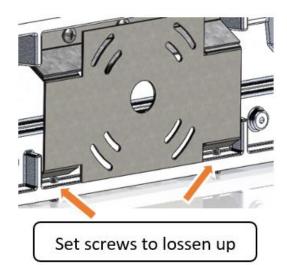

## **PGRS-I WALL MOUNT INSTALLATION INSTRUCTION**

All installation work must be performed by a qualified, certified electrician.

Caution! Disconnect all power before installation.

1. Loosen and remove the two set screw (hexagonal head) in the low back