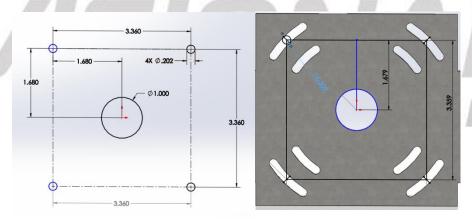

2. Use back plate template to install (4x) threaded studs (not included)

3. Attach the mounting bracket and secure to the wall with (4x) hex nuts and washers (not included).

4. Align the bracket and the luminaire and fasten (2x) set screw to secure luminaire to the wall bracket