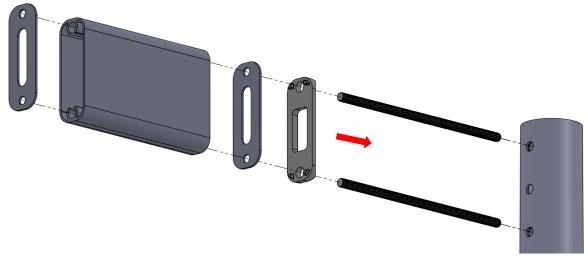

2. Align (2X) gaskets, (1X) bolt on arm, (1X) round pole plate adaptor and (2X) threaded rods, pole holes and steel bracket provisions. Fasten the components to secure mounting on pole.

**3.** Turn right the latch (1X) to open the door of CON-2-L luminaire.

**4.** Align (2X) threaded rods, CON-2-L housing provisions, (2X) flat washers, (2X) lock washers and (2X) hex nuts. Fasten the components to secure CON-2-L housing to bolt on arm.

**5.** Align (1X) latch to door provision. Turn right the latch (1X) to close the door.