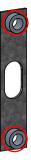

## **CON-2-L BOA10 RPP Installation Instruction**

All installation work must be performed by a qualified, certified electrician.

Caution! Disconnect all power before installation.

1. Align (1X) steel bracket provisions to pole holes (marked in red). Place (1X) steel bracket into the pole