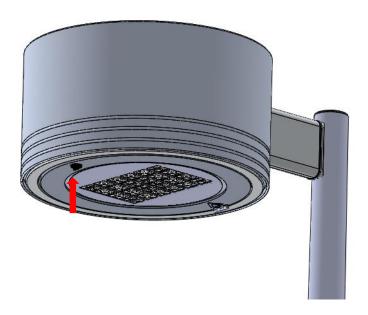

Instruction**

All installation work must be performed by a qualified, certified electrician.

Caution! Disconnect all power before installation.

1. Align (1X) steel bracket provisions to pole holes (marked in red). Place (1X) steel bracket into the pole





2. Align (2X) gaskets, (1X) bolt on arm, (1X) round pole plate adaptor and (2X) threaded rods, pole holes and steel bracket provisions. Fasten the components to secure mounting on pole.



**3.** Turn right the latch (1X) to open the door of CON-2-L luminaire.





**4.** Align (2X) threaded rods, CON-2-L housing provisions, (2X) flat washers, (2X) lock washers and (2X) hex nuts. Fasten the components to secure CON-2-L housing to bolt on arm.



**5.** Align (1X) latch to door provision. Turn right the latch (1X) to close the door.



## **6.** Final assembly.