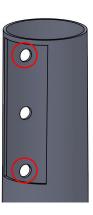

## **CON-2-L BOA10 RPP Installation Instruction**

All installation work must be performed by a qualified, certified electrician.

Caution! Disconnect all power before installation.

1. Align (1X) steel bracket provisions to pole holes (marked in red). Place (1X) steel bracket into the pole