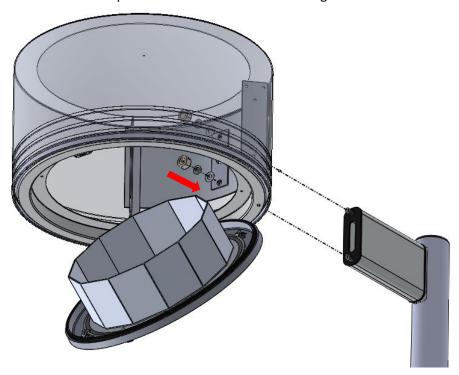

**4.** Align (2X) threaded rods, CON-2-L housing provisions, (2X) flat washers, (2X) lock washers and (2X) hex nuts. Fasten the components to secure CON-2-L housing to bolt on arm.

**5.** Align (1X) latch to door provision. Turn right the latch (1X) to close the door.