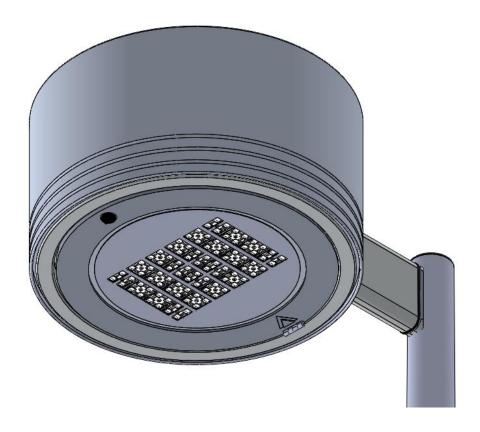

on work must be performed by a qualified, certified electrician.

Caution! Disconnect all power before installation.

1. Align (1X) steel bracket provisions to pole holes (marked in red). Place (1X) steel bracket into the pole





2. Align (2X) gaskets, (1X) bolt on arm, (1X) round pole plate adaptor and (2X) threaded rods, pole holes and steel bracket provisions. Fasten the components to secure mounting on pole.



**3.** Turn right the latch (1X) to open the door of CON-2-L luminaire.





**4.** Align (2X) threaded rods, CON-2-L housing provisions, (2X) flat washers, (2X) lock washers and (2X) hex nuts. Fasten the components to secure CON-2-L housing to bolt on arm.



**5.** Align (1X) latch to door provision. Turn right the latch (1X) to close the door.



## **6.** Final assembly.