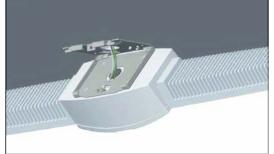

## INSTALLATION

- Speed mount bracket® is supplied with four (4) clearance holes for 1/4-20 bolts (by others) for mounting directly to ceiling surface. (see fig. 1)
- Using four (4) 1/4-20 screw (by others) see mounting dimension shown (see fig 1). firmly attache Speed mount bracket®. slide housing hanger (see fig. 2) and let hang as shown (see fig. 3)
- Verify wattage against label installed on luminaire and make electrical connections per NEC and/or any applicable local codes (see fig. 3)
- Swing luminaire up to Speed mount bracket® as shown (see fig. 4) and firmly attach with stainless steel socket head screw (see fig. 5)