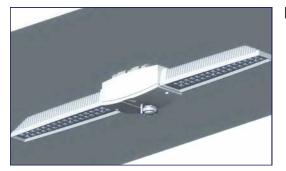

## INSTALLATION

- Speed mount bracket® is supplied with four (4) clearance holes for 1/4-20 bolts (by others) for mounting directly to ceiling surface. (see fig. 1)
- Using four (4) 1/4-20 screw (by others) see mounting dimension shown (see fig 1). firmly attache Speed mount bracket®. slide housing hanger (see fig. 2) and let hang as shown (see fig. 3)
- Verify wattage against label installed on luminaire and make electrical connections per NEC and/or any applicable local codes (see fig. 3)
- Swing luminaire up to Speed mount bracket® as shown (see fig. 4) and firmly attach with stainless steel socket head screw (see fig. 5)