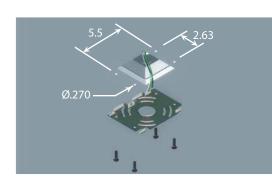

#### SPECIFICATIONS

- •Dimensions:
- BOW-1 W5.5" L 29.5" H 6" 16 Lbs
- •BOW-2 W5.5" L 46.5" H 6" 22 Lbs

## INSTALLATION

- Speed mount bracket® is supplied with four (4) clearance holes for 1/4-20 bolts (by others) for mounting directly to ceiling surface. (see fig. 1)
- Using four (4) 1/4-20 screw (by others) see mounting dimension shown (see fig 1). firmly attache Speed mount bracket®. slide housing hanger (see fig. 2) and let hang as shown (see fig. 3)
- Verify wattage against label installed on luminaire and make electrical connections per NEC and/or any applicable local codes (see fig. 3)
- Swing luminaire up to Speed mount bracket® as shown (see fig. 4) and firmly attach with stainless steel socket head screw (see fig. 5)