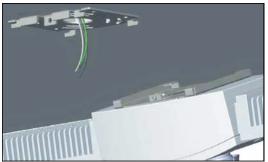

## INSTALLATION

- Speed mount bracket® is supplied with four (4) clearance holes for 1/4-20 bolts (by others) for mounting directly to ceiling surface. (see fig. 1)
- Using four (4) 1/4-20 screw (by others) see mounting dimension shown (see fig 1). firmly attache Speed mount bracket®. slide housing hanger (see fig. 2) and let hang as shown (see fig. 3)
- Verify wattage against label installed on luminaire and make electrical connections per NEC and/or any applicable local codes (see fig. 3)
- Swing luminaire up to Speed mount bracket® as shown (see fig. 4) and firmly attach with stainless steel socket head screw (see fig. 5)