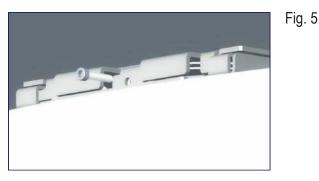

## INSTALLATION

- Speed mount bracket® is supplied with four (4) clearance holes for 1/4-20 bolts (by others) for mounting directly to ceiling surface. (see fig. 1)
- Using four (4) 1/4-20 screw (by others) see mounting dimension shown (see fig 1). firmly attache Speed mount bracket®. slide housing hanger (see fig. 2) and let hang as shown (see fig. 3)
- Verify wattage against label installed on luminaire and make electrical connections per NEC and/or any applicable local codes (see fig. 3)
- Swing luminaire up to Speed mount bracket® as shown (see fig. 4) and firmly attach with stainless steel socket head screw (see fig. 5)