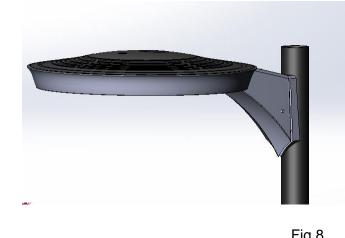

# LSO-M/L AM RPP Installation Instructions

Fig.4

Fig.5

- Slide luminaire Driver Compartment between the Castings (Fig. 4) and tighten the 2 hex head bolts to 19 ft-lb. (Fig.5)
- · Make all electrical connections to inside of luminaire per NEC and/or any required local electrical codes.
- Attach Door to luminaire (Fig. 6) and hook door to luminaire with aircraft cable (Fig. 7).
- · Push door up into luminaire until a "click" is heard to engage the lock and close the luminaire (Fig. 8).