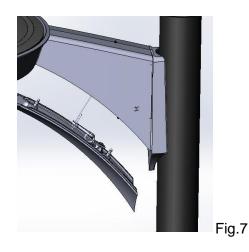

# LSO-M/L AM RPP Installation Instructions

Fig.4

Fig.5

- Slide luminaire Driver Compartment between the Castings (Fig. 4) and tighten the 2 hex head bolts to 19 ft-lb. (Fig.5)
- · Make all electrical connections to inside of luminaire per NEC and/or any required local electrical codes.
- Attach Door to luminaire (Fig. 6) and hook door to luminaire with aircraft cable (Fig. 7).
- · Push door up into luminaire until a "click" is heard to engage the lock and close the luminaire (Fig. 8).