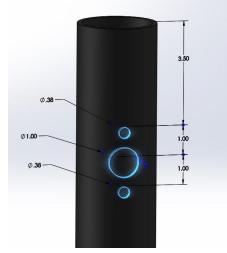

#### INSTALLATION

- Use drill pattern for poles that are not supplied by Visionaire Lighting. Be sure wire-way hole is free of rough edges and adverse burr (see Fig. 1).
- Slip plate into top of pole and align to holes on pole making sure that pole plate is flush to inside of pole wall, then Align (2x) screws and the provisions of the Castings, Pole, Nut Plate and Nuts (Fig 2).
- Attach cleat assembly to pole (leave very loose) with the two hex head bolts attached to cleat assembly. Hook attached to cleat assembly must be at bottom (Fig. 3).
- Pull electrical power leads (by others) thru wire-way hole on pole. Make sure there is at least 12" of leads emerging from pole.