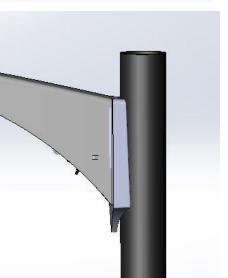

#### INSTALLATION

- Use drill pattern for poles that are not supplied by Visionaire Lighting. Be sure wire-way hole is free of rough edges and adverse burr (see Fig. 1).
- Slip plate into top of pole and align to holes on pole making sure that pole plate is flush to inside of pole wall, then Align (2x) screws and the provisions of the Castings, Pole, Nut Plate and Nuts (Fig 2).
- Attach cleat assembly to pole (leave very loose) with the two hex head bolts attached to cleat assembly. Hook attached to cleat assembly must be at bottom (Fig. 3).
- Pull electrical power leads (by others) thru wire-way hole on pole. Make sure there is at least 12" of leads emerging from pole.