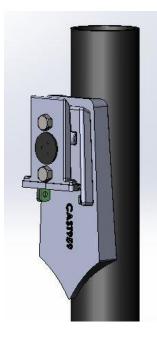

#### INSTALLATION

- Use drill pattern for poles that are not supplied by Visionaire Lighting. Be sure wire-way hole is free of rough edges and adverse burr (see Fig. 1).
- Slip plate into top of pole and align to holes on pole making sure that pole plate is flush to inside of pole wall, then Align (2x) screws and the provisions of the Castings, Pole, Nut Plate and Nuts (Fig 2).
- Attach cleat assembly to pole (leave very loose) with the two hex head bolts attached to cleat assembly. Hook attached to cleat assembly must be at bottom (Fig. 3).
- Pull electrical power leads (by others) thru wire-way hole on pole. Make sure there is at least 12" of leads emerging from pole.