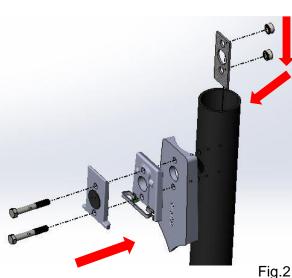

#### INSTALLATION

- Use drill pattern for poles that are not supplied by Visionaire Lighting. Be sure wire-way hole is free of rough edges and adverse burr (see Fig. 1).
- Slip plate into top of pole and align to holes on pole making sure that pole plate is flush to inside of pole wall, then Align (2x) screws and the provisions of the Castings, Pole, Nut Plate and Nuts (Fig 2).
- Attach cleat assembly to pole (leave very loose) with the two hex head bolts attached to cleat assembly. Hook attached to cleat assembly must be at bottom (Fig. 3).
- Pull electrical power leads (by others) thru wire-way hole on pole. Make sure there is at least 12" of leads emerging from pole.