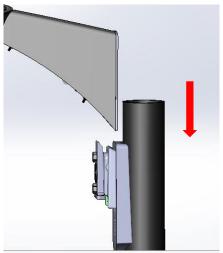

# LSO-M/L AM RPP Installation Instructions

Fig.4

Fig.5

- Slide luminaire Driver Compartment between the Castings (Fig. 4) and tighten the 2 hex head bolts to 19 ft-lb. (Fig.5)
- · Make all electrical connections to inside of luminaire per NEC and/or any required local electrical codes.
- Attach Door to luminaire (Fig. 6) and hook door to luminaire with aircraft cable (Fig. 7).
- · Push door up into luminaire until a "click" is heard to engage the lock and close the luminaire (Fig. 8).