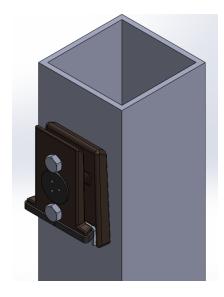

#### INSTALLATION

- Use drill pattern for poles that are not supplied by Visionaire Lighting. Be sure wire-way hole is free of rough edges and adverse burr (see Fig. 1).
- Slip plate into top of pole and align to holes on pole making sure that pole plate is flush to inside of pole wall, then Align (2x) screws and the provisions of the Castings, Pole, Nut Plate and Nuts (Fig 2).
- Attach cleat assembly to pole (leave very loose) with the two hex head bolts attached to cleat assembly. Hook attached to cleat assembly must be at bottom (Fig. 3).
- Pull electrical power leads (by others) thru wire-way hole on pole. Make sure there is at least 12" of leads emerging from pole.