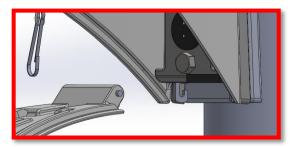

# VMX-II AM Installation Instructions

Fig.6

- Slide luminaire Driver Compartment between the Castings (Fig. 4) and tighten the 2 hex head bolts to 19 ft-lb. (Fig.5)
- Make all electrical connections to inside of luminaire per NEC and/or any required local electrical codes.
- Attach Door to luminaire (Fig. 6) and hook door to luminaire with aircraft cable (Fig. 7).
- Push door up into luminaire until a "click" is heard to engage the lock and close the luminaire (Fig. 8).