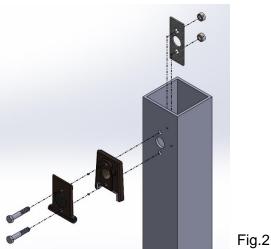

#### INSTALLATION

- Use drill pattern for poles that are not supplied by Visionaire Lighting. Be sure wire-way hole is free of rough edges and adverse burr (see Fig. 1).
- Slip plate into top of pole and align to holes on pole making sure that pole plate is flush to inside of pole wall, then Align (2x) screws and the provisions of the Castings, Pole, Nut Plate and Nuts (Fig 2).
- Attach cleat assembly to pole (leave very loose) with the two hex head bolts attached to cleat assembly. Hook attached to cleat assembly must be at bottom (Fig. 3).
- Pull electrical power leads (by others) thru wire-way hole on pole. Make sure there is at least 12" of leads emerging from pole.