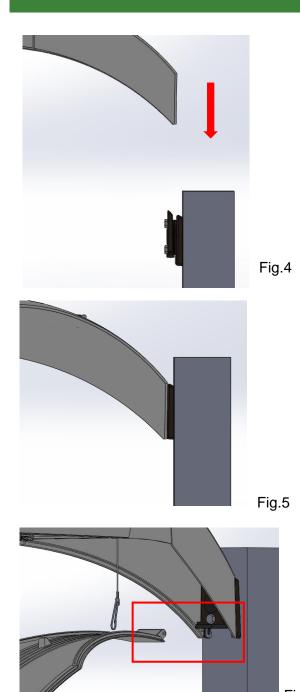

# VMX-II AM Installation Instructions

Fig.6

- Slide luminaire Driver Compartment between the Castings (Fig. 4) and tighten the 2 hex head bolts to 19 ft-lb. (Fig.5)
- Make all electrical connections to inside of luminaire per NEC and/or any required local electrical codes.
- Attach Door to luminaire (Fig. 6) and hook door to luminaire with aircraft cable (Fig. 7).
- Push door up into luminaire until a "click" is heard to engage the lock and close the luminaire (Fig. 8).