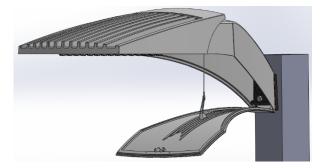

# VMX-II AM Installation Instructions

Fig.6

- Slide luminaire Driver Compartment between the Castings (Fig. 4) and tighten the 2 hex head bolts to 19 ft-lb. (Fig.5)
- Make all electrical connections to inside of luminaire per NEC and/or any required local electrical codes.
- Attach Door to luminaire (Fig. 6) and hook door to luminaire with aircraft cable (Fig. 7).
- Push door up into luminaire until a "click" is heard to engage the lock and close the luminaire (Fig. 8).