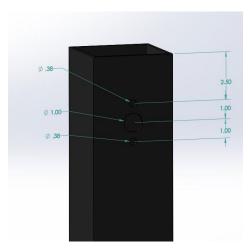

#### INSTALLATION

- Use drill pattern for poles that are not supplied by Visionaire Lighting. Be sure wire-way hole is free of rough edges and adverse burr (see Fig. 1).
- Slip plate into top of pole and align to holes on pole making sure that pole plate is flush to inside of pole wall, then Align (2x) screws and the provisions of the Castings, Pole, Nut Plate and Nuts (Fig 2).
- Attach cleat assembly to pole (leave very loose) with the two hex head bolts attached to cleat assembly. Hook attached to cleat assembly must be at bottom (Fig. 3).
- Pull electrical power leads (by others) thru wire-way hole on pole. Make sure there is at least 12" of leads emerging from pole.