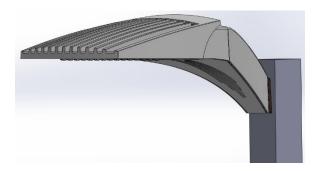

# VMX-II AM Installation Instructions

Fig.6

- Slide luminaire Driver Compartment between the Castings (Fig. 4) and tighten the 2 hex head bolts to 19 ft-lb. (Fig.5)
- Make all electrical connections to inside of luminaire per NEC and/or any required local electrical codes.
- Attach Door to luminaire (Fig. 6) and hook door to luminaire with aircraft cable (Fig. 7).
- Push door up into luminaire until a "click" is heard to engage the lock and close the luminaire (Fig. 8).