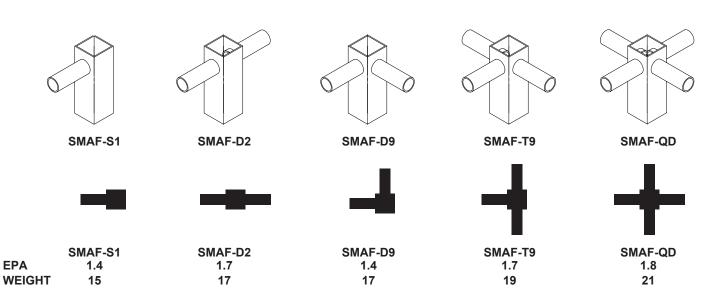

|   | Project Name:   |
|---|-----------------|
| l |                 |
| ſ | Catalog Number: |

**SMAF** adaptors are constructed of 11-gauge square steel tubing with horizontal 2" diameter, 6" long tenons. Designed to slip-fit over 4" square, 4.5" or 5" square poles or tenons and attach with " stainless steel Allen head set screws. Available in Single, Double 180°, Double 90°, Triple 90° and Quad configurations. Please consult factory for custom configuration or mounting options.

| Type: |  |  |
|-------|--|--|
|       |  |  |
|       |  |  |

| MODEL                                               | MOUNTING                      | FINISH                                                                                                               |
|-----------------------------------------------------|-------------------------------|----------------------------------------------------------------------------------------------------------------------|
| SMAF-S1<br>SMAF-D2<br>SMAF-D9<br>SMAF-T9<br>SMAF-QD | 4 4"×4" 4.5 4.5"×4.5" 5 5"×5" | GY Grey SL Silver Metallic BK Black SBK Smooth Black WH White SWH Smooth White BZ Bronze GP Graphite CC Custom Color |