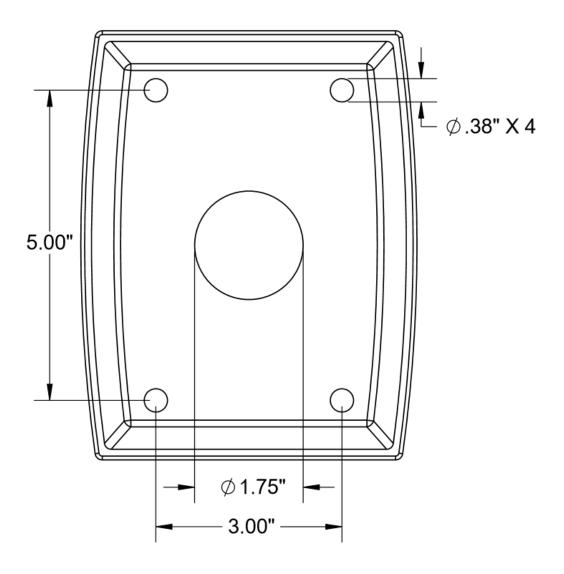

1. Pull wire leads through Wall Mount Plate wire way hole.

Figure 1: Wall Mount Plate

2. Install Wall Mount Plate to wall  $\underline{with\ hardware\ supplied\ by\ others}$ . Ensure Wall Mount Plate is leveled to the ground before proceeding.