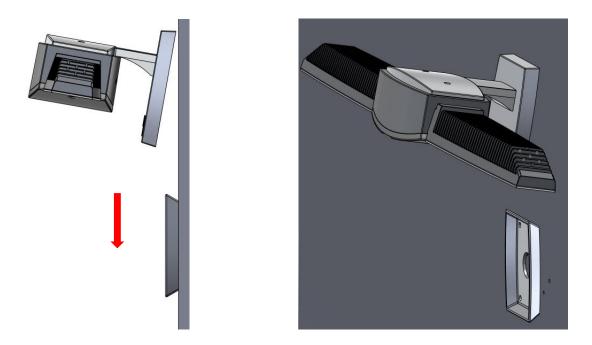

3. Connect wires from luminaire to power supply wires.

4. Fit luminaire with Wall Mount Cover over top edge of Wall Mount Plate. Ensure excess wire sits in cavity between the two plates to avoid pinching wires. Rotate luminaire down over Wall Mount Plate.

Figure 2: Luminaire with Wall Mount Cover and Plate Assembly

5. Firmly tighten (2x) Set Screws provided at the bottom of the Wall Mount Cover to finish assembly.

Figure 3: Final Assembly