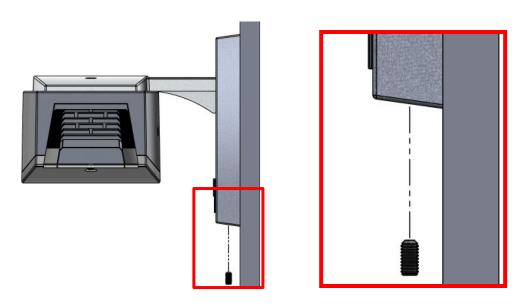

Figure 2: Luminaire with Wall Mount Cover and Plate Assembly

5. Firmly tighten (2x) Set Screws provided at the bottom of the Wall Mount Cover to finish assembly.

Figure 3: Final Assembly