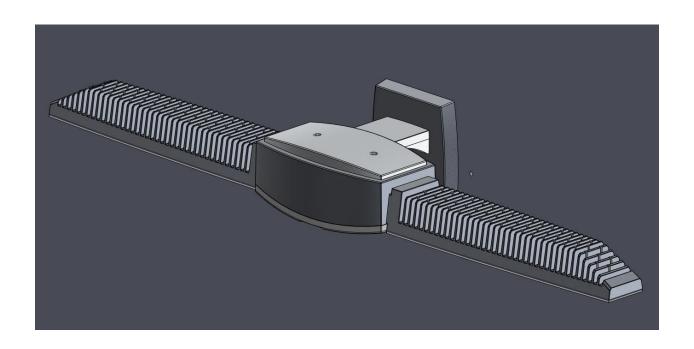

3. Connect wires from luminaire to power supply wires.

4. Fit luminaire with Wall Mount Cover over top edge of Wall Mount Plate. Ensure excess wire sits in cavity between the two plates to avoid pinching wires. Rotate luminaire down over Wall Mount Plate.

Figure 2: Luminaire with Wall Mount Cover and Plate Assembly

5. Firmly tighten (2x) Set Screws provided at the bottom of the Wall Mount Cover to finish assembly.

Figure 3: Final Assembly