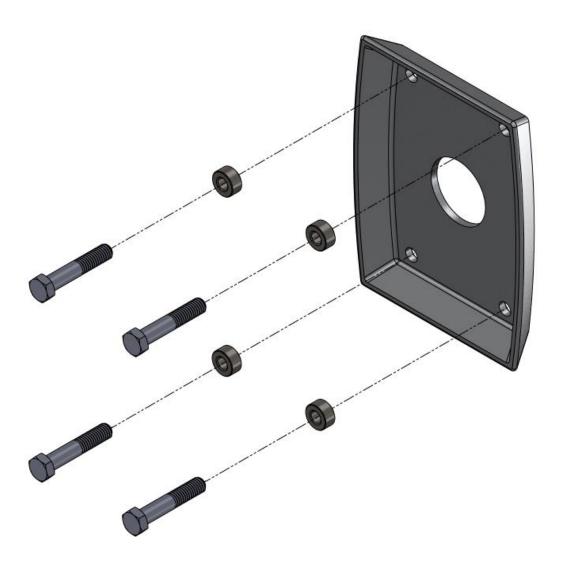

1. Pull wire leads through Wall Mount Plate wire way hole.

Figure 1: Wall Mount Plate

2. Install Wall Mount Plate to wall  $\underline{with\ hardware\ supplied\ by\ others}$ . Ensure Wall Mount Plate is leveled to the ground before proceeding.