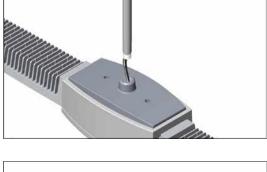

## INSTALLATION

- Attach pendant bracket to J-box already installed by others (see fig 1)
- Slip luminaire electrical leads thru pendant rod and firmly thread pendent rod to luminaire (see fig 2)
- Slip canopy over pendant rod (see fig 3)
- Attach swivel to pendant rod (see fig 4)
- Raise Luminaire with pendant to pendant bracket and drop swivel into pendant bracket. (See fig 5)
- Verify wattage against label installed on luminaire and make electrical connections per NEC and/or any applicable local codes.
- Raise and Lock canopy to pendant bracket (see fig 6)

Fig. 3

Fig. 2

Fig. 4

Fig. 5

Fig. 6