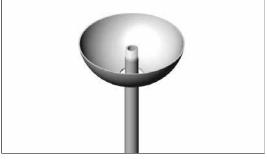

## INSTALLATION

- Attach pendant bracket to J-box already installed by others (see fig 1)
- Slip luminaire electrical leads thru pendant rod and firmly thread pendent rod to luminaire (see fig 2)
- Slip canopy over pendant rod (see fig 3)
- Attach swivel to pendant rod (see fig 4)
- Raise Luminaire with pendant to pendant bracket and drop swivel into pendant bracket. (See fig 5)
- Verify wattage against label installed on luminaire and make electrical connections per NEC and/or any applicable local codes.
- Raise and Lock canopy to pendant bracket (see fig 6)

Fig. 3

Fig. 2

Fig. 4

Fig. 5

Fig. 6