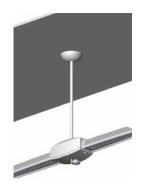

## INSTALLATION

- Attach pendant bracket to J-box already installed by others (see fig 1)
- Slip luminaire electrical leads thru pendant rod and firmly thread pendent rod to luminaire (see fig 2)
- Slip canopy over pendant rod (see fig 3)
- Attach swivel to pendant rod (see fig 4)
- Raise Luminaire with pendant to pendant bracket and drop swivel into pendant bracket. (See fig 5)
- Verify wattage against label installed on luminaire and make electrical connections per NEC and/or any applicable local codes.
- Raise and Lock canopy to pendant bracket (see fig 6)

Fig. 3

Fig. 2

Fig. 4

Fig. 5

Fig. 6