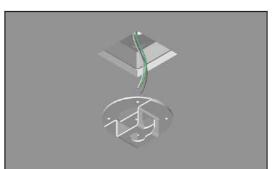

## INSTALLATION

- Attach pendant bracket to J-box already installed by others (see fig 1)
- Slip luminaire electrical leads thru pendant rod and firmly thread pendent rod to luminaire (see fig 2)
- Slip canopy over pendant rod (see fig 3)
- Attach swivel to pendant rod (see fig 4)
- Raise Luminaire with pendant to pendant bracket and drop swivel into pendant bracket. (See fig 5)
- Verify wattage against label installed on luminaire and make electrical connections per NEC and/or any applicable local codes.
- Raise and Lock canopy to pendant bracket (see fig 6)

Fig. 3

Fig. 2

Fig. 4

Fig. 5

Fig. 6