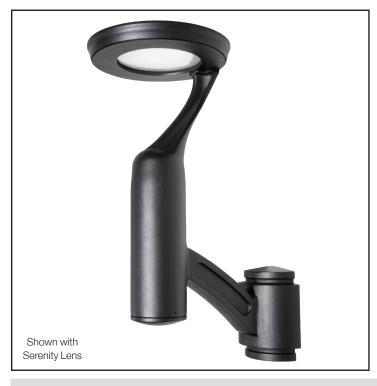

## **LUSSO Sconce** LED Specifications

| Project Name:   |
|-----------------|
| Catalog Number: |
| Туре:           |

The **Lusso Sconce LED** Series continues the unique contemporary design inspired by the sleek styling of the Lusso family. Separating the Driver(s) from the individual die-cast aluminum LED engines: optimize the life of the LEDs and the Driver(s); and maximizes the lumen output of the fixture.

Four optical distribution patterns are available. Choose between 3K, 4K or 5K Kelvin temperature of the LED's.

A durable polyester powdercoat finish is guaranteed for five years; and is available in standard or custom colors.