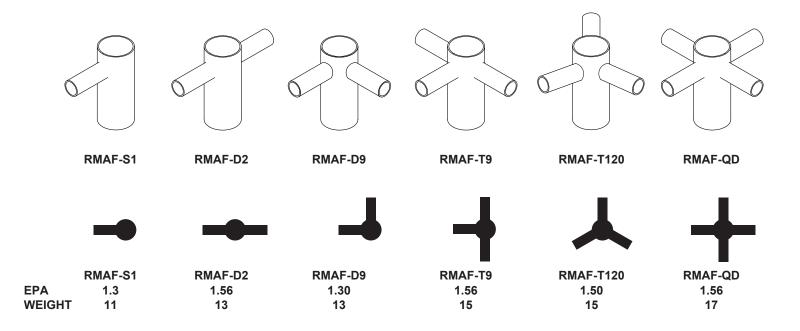

## **Mounting Arms**

**RMAF** adaptors are constructed of 11-gauge round steel tubing with horizontal 2" diameter, 6" long tenons. Designed to slip-fit over 3.5", 4.5", 4" and 5" diameter poles or tenons and attach with " stainless steel Allen head set screws. Available in Single, Double 180°, Double 90°, Triple 90°, Triple 120° and Quad configurations. Please consult factory for custom configuration or mounting options.

Project Name:

Catalog Number:

| MODEL                                                            | MOUNTING                    | FINISH                                                                                                               |
|------------------------------------------------------------------|-----------------------------|----------------------------------------------------------------------------------------------------------------------|
| RMAF-S1<br>RMAF-D2<br>RMAF-D9<br>RMAF-T9<br>RMAF-T120<br>RMAF-QD | 3.5 3.5" 4 4" 4.5 4.5" 5 5" | GY Grey SL Silver Metallic BK Black SBK Smooth Black WH White SWH Smooth White BZ Bronze GP Graphite CC Custom Color |