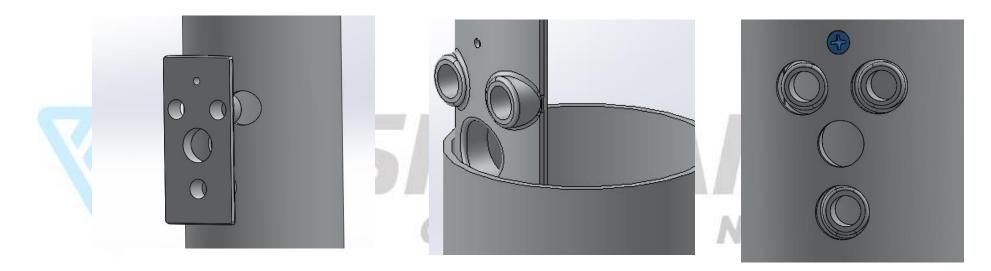

## All installation work must be performed by a qualified, certified electrician. Caution! Disconnect all power before installation.

**1.** Put the nut plate inside of the post and align the screw hole and the hole of the post, put screw to set and fasten to prevent the nut plate to fall.

**2.** Open the fixture, push down the button to open

3. Put washers(X3) in bolts(X3) then put inside the holes of the fixture, align gasket and round pole plate adaptor (RPP) in pole, fasten the components to secure mounting in pole, make sure the 3 bolts are tight.