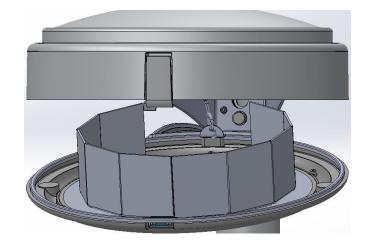

**2.** Open the fixture, push down the button to open

3. Put washers(X3) in bolts(X3) then put inside the holes of the fixture, align gasket and round pole plate adaptor (RPP) in pole, fasten the components to secure mounting in pole, make sure the 3 bolts are tight.

N

G

4. Align the bottom half of the luminaire to normal position to close the door.

-12