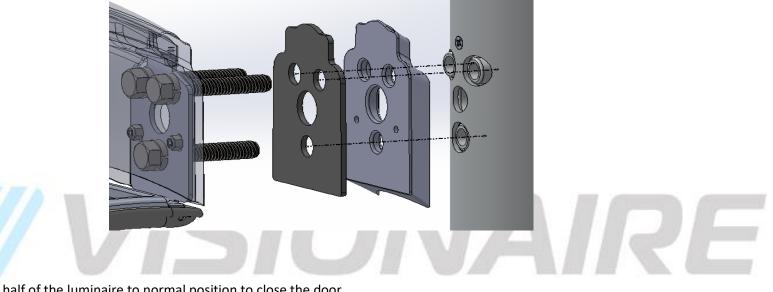

## All installation work must be performed by a qualified, certified electrician. Caution! Disconnect all power before installation.

**1.** Put the nut plate inside of the post and align the screw hole and the hole of the post, put screw to set and fasten to prevent the nut plate to fall.

**2.** Open the fixture, push down the button to open

3. Put washers(X3) in bolts(X3) then put inside the holes of the fixture, align gasket and round pole plate adaptor (RPP) in pole, fasten the components to secure mounting in pole, make sure the 3 bolts are tight.

N

G

4. Align the bottom half of the luminaire to normal position to close the door.

-12