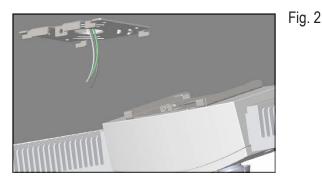

#### NOTE

 Integrity of luminaire mounting to surface is not responsibility of Visionaire Lighting

INSTALLATION

- Attach Speed mount bracket® to j-box (by others) and pull supply leads thru center hole of Speed mount bracket (see fig. 1)
- Slide housing hanger, already mounted to the luminaire onto the Speed mount bracket® (see fig. 2) and let hang as shown (see fig. 3)
- Verify wattage against label installed on luminaire and make electrical connections per NEC and/or any applicable local codes (see fig. 3)
- Swing luminaire up to Speed mount bracket® as shown (see fig. 4) and firmly attach with stainless steel socket head screw (see fig. 5)