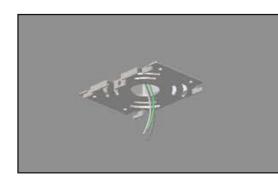

#### NOTE

 Integrity of luminaire mounting to surface is not responsibility of Visionaire Lighting

INSTALLATION

- Attach Speed mount bracket® to j-box (by others) and pull supply leads thru center hole of Speed mount bracket (see fig. 1)
- Slide housing hanger, already mounted to the luminaire onto the Speed mount bracket® (see fig. 2) and let hang as shown (see fig. 3)
- Verify wattage against label installed on luminaire and make electrical connections per NEC and/or any applicable local codes (see fig. 3)
- Swing luminaire up to Speed mount bracket® as shown (see fig. 4) and firmly attach with stainless steel socket head screw (see fig. 5)