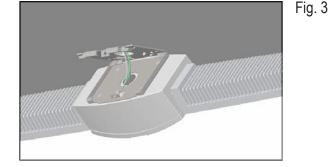

#### NOTE

 Integrity of luminaire mounting to surface is not responsibility of Visionaire Lighting

INSTALLATION

- Attach Speed mount bracket® to j-box (by others) and pull supply leads thru center hole of Speed mount bracket (see fig. 1)
- Slide housing hanger, already mounted to the luminaire onto the Speed mount bracket® (see fig. 2) and let hang as shown (see fig. 3)
- Verify wattage against label installed on luminaire and make electrical connections per NEC and/or any applicable local codes (see fig. 3)
- Swing luminaire up to Speed mount bracket® as shown (see fig. 4) and firmly attach with stainless steel socket head screw (see fig. 5)