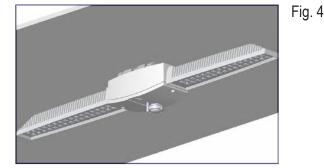

#### NOTE

 Integrity of luminaire mounting to surface is not responsibility of Visionaire Lighting

INSTALLATION

- Attach Speed mount bracket® to j-box (by others) and pull supply leads thru center hole of Speed mount bracket (see fig. 1)
- Slide housing hanger, already mounted to the luminaire onto the Speed mount bracket® (see fig. 2) and let hang as shown (see fig. 3)
- Verify wattage against label installed on luminaire and make electrical connections per NEC and/or any applicable local codes (see fig. 3)
- Swing luminaire up to Speed mount bracket® as shown (see fig. 4) and firmly attach with stainless steel socket head screw (see fig. 5)