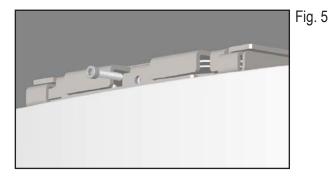

#### NOTE

 Integrity of luminaire mounting to surface is not responsibility of Visionaire Lighting

INSTALLATION

- Attach Speed mount bracket® to j-box (by others) and pull supply leads thru center hole of Speed mount bracket (see fig. 1)
- Slide housing hanger, already mounted to the luminaire onto the Speed mount bracket® (see fig. 2) and let hang as shown (see fig. 3)
- Verify wattage against label installed on luminaire and make electrical connections per NEC and/or any applicable local codes (see fig. 3)
- Swing luminaire up to Speed mount bracket® as shown (see fig. 4) and firmly attach with stainless steel socket head screw (see fig. 5)