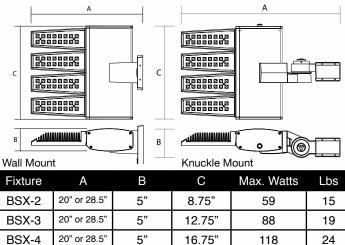

## BOW SX LED

**Dimensional Drawings** 

The new BOW SX LED Series continues the unique contemporary design inspired by the sleek styling of the BOW family. Separating the extruded aluminum driver housing and the individual die-cast aluminum linear LED engines: optimize the life of the LEDs and the Driver(s); and maximizes the lumen output of the fixture.

Each of the individual LED light engines come with 16 LEDs; for a max total of 64 LEDs. Six optical distribution patterns are available.

Available in 4000 or 5000 Kelvin temperature.

A durable polyester powder coat finish is guaranteed for five years; and is available in standard or custom colors.