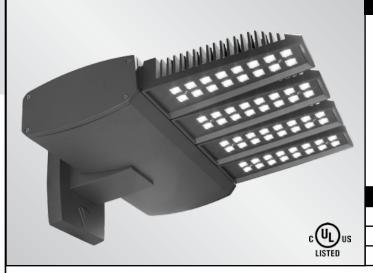

## **BOW SX** LED Luminaire

0

0

0

The BOW SX uses the successful BOW components to create up to a 17,000+ lumen lighting package for high light level LED applications. A dedicated heat sink for each LED array maximizes the thermal management characteristics of the BOW SX. An adjustable knuckle slip fits over a 2 3/8" Tenon, and allows for up to 90° degrees of vertical adjustment in 10° degree increments. Also available for Wall Mount or Bolt-On Arm mounting.

Key Features:

- Die cast & extruded aluminum housings
- Integrated heat sink
- Field adjustable knuckle
- Quick Install
- 1 Amp operations
- 6 IES optic patterns
- 17,000 + lumen packages
- 2X, 3X or 4X LED Array design
- Dimming Capable