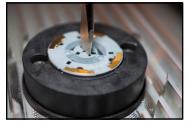

## **UNPACKING**

• This luminaire has been properly packaged so that no damage shall occur during transportaion. Inspect and confirm.

1. Loosen (do not remove) two #8 mounting screws.

2. Use the screwdriver to turn the center receptacle housing so the North indicator points north direction.

3. Re-tighten the screws to 15 inch-pounds.

4. Install a photocell to the receptacle.

19645 ranch Way. Rancho Dominguez CA 90220 310-512-6480 www.visionairelighting.com