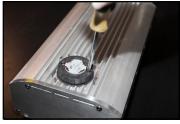

## **UNPACKING**

• This luminaire has been properly packaged so that no damage shall occur during transportaion. Inspect and confirm.

1. Loosen (do not remove) two #8 mounting screws.

2. Use the screwdriver to turn the center receptacle housing so the North indicator points north direction.

3. Re-tighten the screws to 15 inch-pounds.

4. Install a photocell to the receptacle.

19645 ranch Way. Rancho Dominguez CA 90220 310-512-6480 www.visionairelighting.com