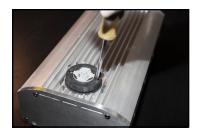

## **UNPACKING**

• This luminaire has been properly packaged so that no damage shall occur during transportaion. Inspect and confirm.

1. Loosen (do not remove) two #8 mounting screws.

2. Use the screwdriver to turn the center receptacle housing so the North indicator points north direction.

3. Re-tighten the screws to 15 inch-pounds.

4. Install a photocell to the receptacle.

19645 ranch Way. Rancho Dominguez CA 90220 310-512-6480 www.visionairelighting.com