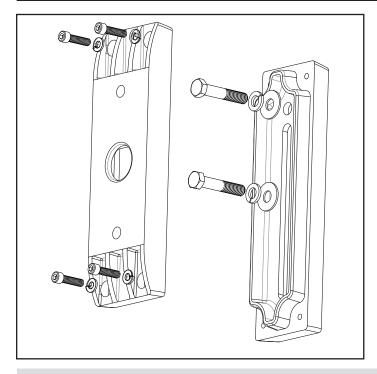

## **UPMA - Universal Pole Mount Adaptor**

| Project Name:   |  |  |
|-----------------|--|--|
| Catalog Number: |  |  |
| Type:           |  |  |

**UPMA - Universal Pole Mount Adaptor** is a simple solution for retrofit applications where a fixture needs to mount to an existing pole, the UPMA is meant to be used with Bolt On-Arm and Arm Mount fixtures. The UPMA has a bolt slot ranging from 6 1/2" all the way down to 3.5". The UPMA also has a Round Pole Plate Adapter (RPP) for mounting to round poles. The **UPMA** is designed to fit the following Visionaire Lighting fixtures: VLX, VMX, VSX, Bow LX-II, Bow SX-II, PGS, PGR and Concourse.