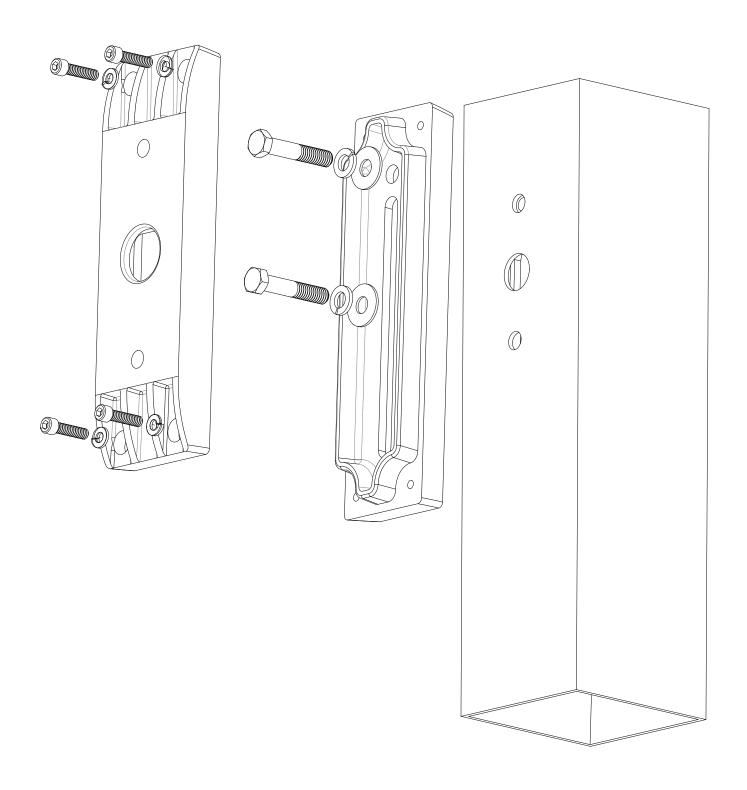

## **UPMA - Universal Pole Mount Adaptor**

| Project Name:   |  |  |
|-----------------|--|--|
| Catalog Number: |  |  |
| Type:           |  |  |

**UPMA - Universal Pole Mount Adaptor** is a simple solution for retrofit applications where a fixture needs to mount to an existing pole, the UPMA is meant to be used with Bolt On-Arm and Arm Mount fixtures. The UPMA has a bolt slot ranging from 6 1/2" all the way down to 3.5". The UPMA also has a Round Pole Plate Adapter (RPP) for mounting to round poles. The **UPMA** is designed to fit the following Visionaire Lighting fixtures: VLX, VMX, VSX, Bow LX-II, Bow SX-II, PGS, PGR and Concourse.

## **UPMA - Universal Pole Mount Adaptor**