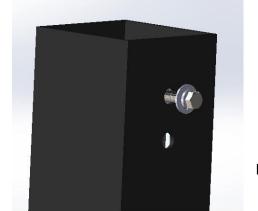

### INSTALLATION

- Mount the luminaire by aligning the arm mount casting (keyhole) and the hex head bolt (Fig.4), then carefully lower the luminaire to hang with 3/8-16 hex head bolt. (Fig. 5).
- Place the another 3/8-16 X 1-1/2" hex head bolt with the washer and lock washer, aligning the luminaire with the hole pole and tighten both hex head bolts to 19 ft-lb (Fig. 6).
- First supply lead wires and connect to the terminal block per NEC and/or any applicable local codes. (Fig.7)
- Replace the access cover plate and tighten #10-24 X 1/2" captive knuckled head thumb screws.

Fig. 5

NOTE: Not to scale, for reference only

Fig. 7

19645 Rancho Way • Rancho Dominguez, CA 90220 • 877. 977.LITE (5483) www.visionairelighting.com