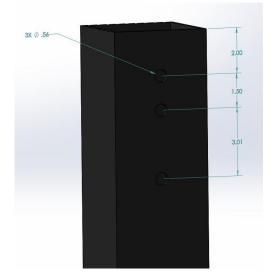

#### INSTALLATION

- Use drill pattern for poles that are not supplied by Visionaire Lighting. Be sure wire-way hole is free of rough edges and adverse burr (Fig. 1)
- Slip pole plate into top of pole and align to holes on pole making sure that pole plate is flush to inside of pole wall. (Fig. 2)
- Remove the access cover plate of luminaire by unscrewing #10-24 X 1/2" captive knuckled head thumb screws.
- Place the 3/8-16 X 1-1/2" hex head bolt with the washer and lock washer, aligning it with the pole and plate leaving 1" apart. (Fig. 3)

Fig. 3

19645 Rancho Way • Rancho Dominguez, CA 90220 • 877. 977.LITE (5483) www.visionairelighting.com

Fig. 1