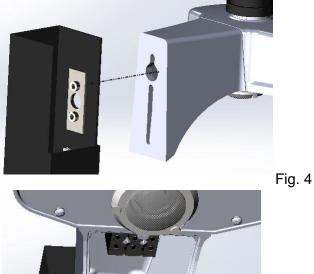

### INSTALLATION

- Mount the luminaire by aligning the arm mount casting (keyhole) and the hex head bolt (Fig.4), then carefully lower the luminaire to hang with 3/8-16 hex head bolt. (Fig. 5).
- Place the another 3/8-16 X 1-1/2" hex head bolt with the washer and lock washer, aligning the luminaire with the hole pole and tighten both hex head bolts to 19 ft-lb (Fig. 6).
- First supply lead wires and connect to the terminal block per NEC and/or any applicable local codes. (Fig.7)
- Replace the access cover plate and tighten #10-24 X 1/2" captive knuckled head thumb screws.