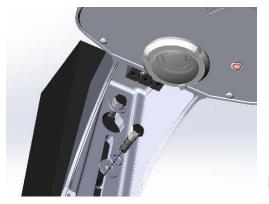

### INSTALLATION

- Mount the luminaire by aligning the arm mount casting (keyhole) and the hex head bolt (Fig.4), then carefully lower the luminaire to hang with 3/8-16 hex head bolt. (Fig. 5).
- Place the another 3/8-16 X 1-1/2" hex head bolt with the washer and lock washer, aligning the luminaire with the hole pole and tighten both hex head bolts to 19 ft-lb (Fig. 6).
- First supply lead wires and connect to the terminal block per NEC and/or any applicable local codes. (Fig.7)
- Replace the access cover plate and tighten #10-24 X 1/2" captive knuckled head thumb screws.