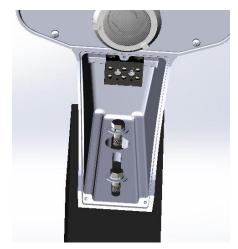

#### INSTALLATION

- Use drill pattern for poles that are not supplied by Visionaire Lighting. Be sure wire-way hole is free of rough edges and adverse burr (Fig. 1)
- Slip pole plate into top of pole and align to holes on pole making sure that pole plate is flush to inside of pole wall. (Fig. 2)
- Remove the access cover plate of luminaire by unscrewing #10-24 X 1/2" captive knuckled head thumb screws.
- Place the 3/8-16 X 1-1/2" hex head bolt with the washer and lock washer, aligning it with the pole and plate leaving 1" apart. (Fig. 3)

Fig. 3

19645 Rancho Way • Rancho Dominguez, CA 90220 • 877. 977.LITE (5483) www.visionairelighting.com

Fig. 1