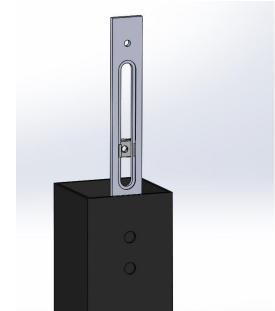

#### INSTALLATION

- Use drill pattern for poles that are not supplied by Visionaire Lighting. Be sure wire-way hole is free of rough edges and adverse burr (Fig. 1)
- Slip pole plate into top of pole and align to holes on pole making sure that pole plate is flush to inside of pole wall. (Fig. 2)
- Remove the access cover plate of luminaire by unscrewing #10-24 X 1/2" captive knuckled head thumb screws.
- Place the 3/8-16 X 1-1/2" hex head bolt with the washer and lock washer, aligning it with the pole and plate leaving 1" apart. (Fig. 3)

Fig. 3

19645 Rancho Way • Rancho Dominguez, CA 90220 • 877. 977.LITE (5483) www.visionairelighting.com

Fig. 1